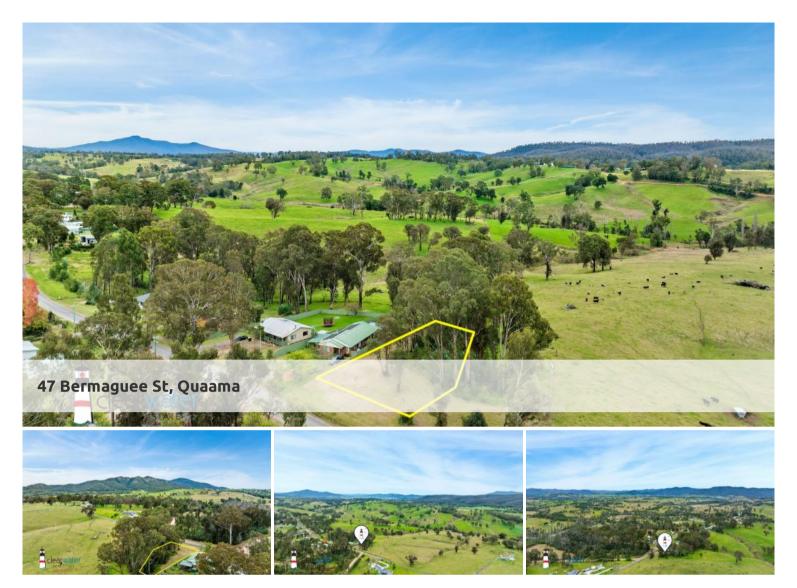

## Vacant Land - Rural Outlook @ Quaama

This gently sloping 906 m2 block of land is within the town limits of Quaama, yet has extensive rural views over farmland on two sides. Power and water are close by. Easy walk to the shop and primary school. Build your dream home, subject to Bega Valley Shire Council approval, and enjoy the benefits of living in a small country town. Approximately 25 minutes drive to Bega and/or Bermagui with its pristine beaches.

## □ 906 m2

Price \$230,000
Property Type Residential
Property ID 374
Land Area 906 m2