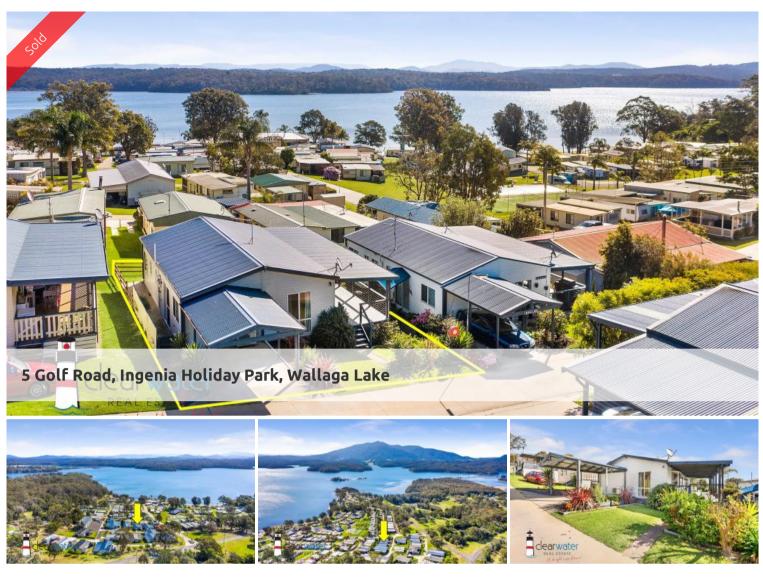

## Manufactured Home - Extensive Lake & Hinterland Views

"Cordelia" - A lifestyle home with amazing views of Wallaga Lake, Gulaga Mountain and the distant blue hills.

For those wanting to downsize and live in a small community at Wallaga Lake, this home might be perfect for you.

Featuring: Open plan living & dining area with a full sized kitchen. Two good sized bedrooms, both with built in robes. The master bedroom has a bay window for extra light and space. A reverse cycle air conditioning unit will ensure you are kept warm/cool throughout the year, and there is also a gas point for a heater. The large covered veranda is ideal for alfresco entertaining and watching the sunsets over the lake. This quality home was manufactured on site by a local builder.

This is a permanent site. Park Fees are approx \$138 per week, plus your usage of Gas, Electricity & Water (to be confirmed with office prior to purchase).

Rental Subsidy - Check with Centrelink as some people on support or pensions could be eligible for Rental Assistance.