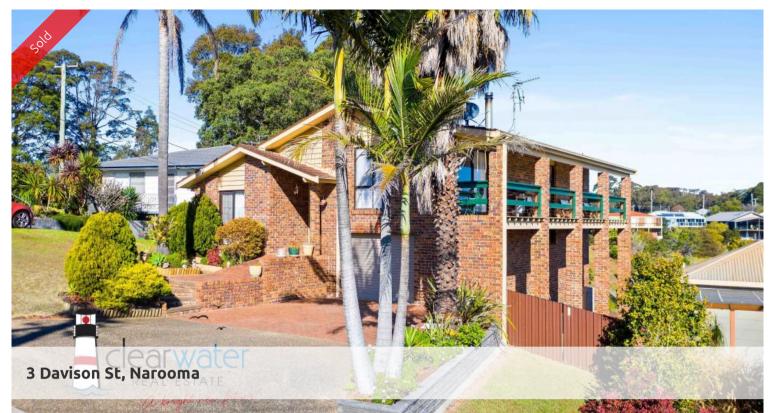

## Extensive Water & Hinterland Views @ Narooma

"Solinda" - Vendor said, please submit all genuine offers for this tri-level spacious family home with amazing views of Wagonga Inlet, hinterland and the distant blue hills. Close to all amenities, shopping centre, medical centre, cafes, schools and Narooma Golf Course. The covered deck is a great place for alfresco dining or entertaining friends and family. They will be envious of the spectacular uninterrupted views of the sunsets.

Upper Level: Open plan kitchen, dining and lounge room with easy access to the covered deck for alfresco dining.

Other features include solid timber floors, reverse cycle air conditioner, slow combustion wood heater, block size 632 m<sup>2</sup> and side access for a small boat or trailer.