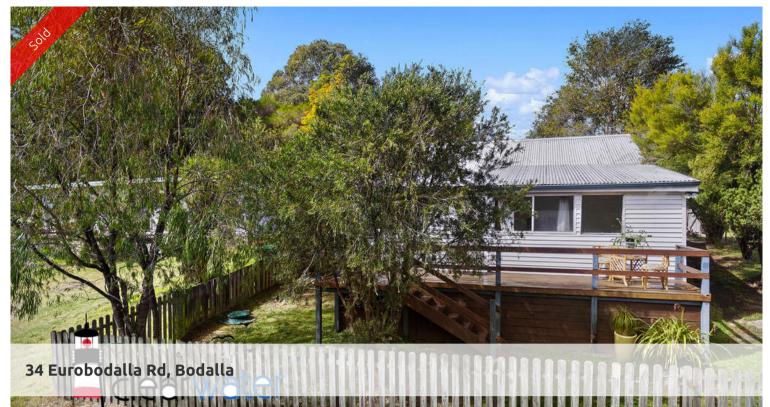

## Country Living @ Bodalla

"Bonnie" - Conveniently located in Bodalla and only a short drive to the beaches at Tuross Head or Potato Point. This home has a lovely rural outlook and a lot of features that will make it sell quickly.

Features: Three bedrooms, two bathrooms, two car garage, large block (1138 m2), combined dining/lounge with fireplace, modern kitchen, laundry and front verandah.

Location: Bodalla is less than ten minutes to Tuross head, 15 minutes to Narooma and approximately 20 minutes to Moruya (town and hospital). Potato Point is known for its pristine beaches, fishing, boat ramp, surfing hot spots and is only 10 minutes drive from Bodalla. The local bowling club, bakery, hotel, restaurants and cafes are a leisurely ten minute walk from the property.