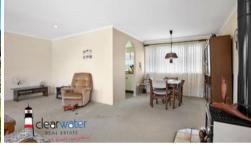

The home features a generous sized lounge/dining room with slow combustion wood heater, galley style kitchen with the added bonus of a breakfast/casual meals area. A Glass sliding door leads onto the patio for alfresco entertaining. There are three good sized bedrooms with built in robes, central three way bathroom and a laundry with an extra toilet.