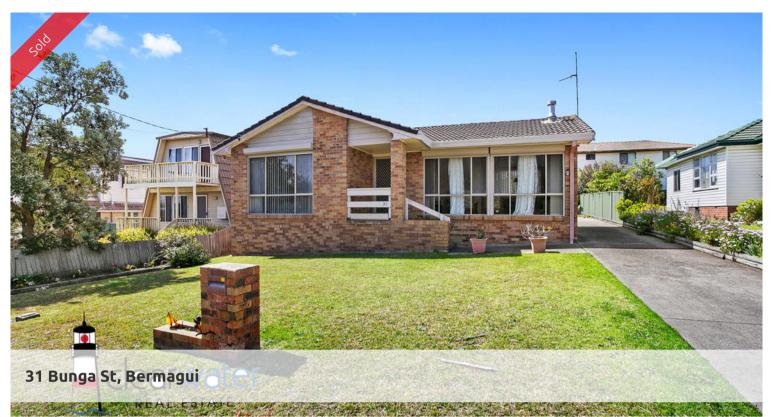

# Convenient Location - Opposite Golf Course @ Bermagui

"Talawa" - Situated within an easy walk to Beare's Beach, Bermagui shopping centre and the popular Golf Course, is this single level three bedroom home.

The home features a generous sized lounge/dining room with slow combustion wood heater, galley style kitchen with the added bonus of a breakfast/casual meals area. A Glass sliding door leads onto the patio for alfresco entertaining. There are three good sized bedrooms with built in robes, central three way bathroom and a laundry with an extra toilet.

A separate garage with work space is positioned towards the rear of the block. The back yard is fenced, has easy care gardens and the land is near level.

Overall the home is in very good condition and is light bright and airy.