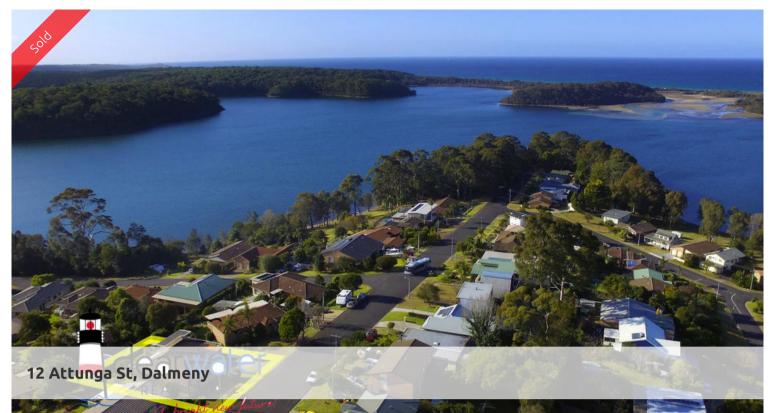

## Large Family Home @ Dalmeny With Lake Views

"Rosabella" - This north facing, elevated home is one for all the family and certainly a home where you can entertain to your hearts content with a large patio with extensive lake views.

Situated in the popular Attunga Street area and only a short walk to the boat ramp, lake and good fishing spots. The property offers easy care gardens and families will especially like the fenced yard and location so handy to local schools, pre school, bowl club, sporting facilities, local shopping centre and more. This really is a wonderful place for the kids to grow up in!