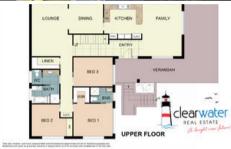

Not only is there a spacious 3 bedroom home upstairs with features in abundance.... downstairs the extended family is accommodated with ease in the studio which features a bathroom, rumpus room, kitchenette, it's own access, and the possibility of fantastic income potential or an ideal base for a home business.