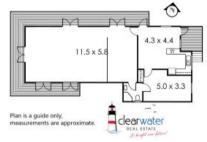

## Home - Shopfront - Lifestyle Change @ Central Tilba

Rare opportunity for a complete lifestyle change – home with shop in the heart of a charming National Trust tourist precinct, set in a landscape of outstanding natural beauty. Immerse yourself in village life of a diverse and welcoming community just a few minutes from pristine beaches, waterways and National Parks. Home: Cosy 'beach house' style of light filled, open plan interior. Built in 1998 it has an exterior style in keeping with the historical precinct. Options to adjust the one bedroom residence to suit by modifying retail floor area – STCA. Easy care gardens and yard including ample off street parking via rear lane access. Verandas: A major feature is the wraparound verandah – one long and sunny north aspect verandah warms the building all winter long. An east facing deck for breakfasts with a view, a shady southern verandah for those balmy summer afternoons and generous front verandah to display stock and shelter travelers. Shop: Fulfil your dream and set your own flexible work hours in this spacious, airy, domain which is a blank canvas with work/store room. Excellent position adjacent to a premier tourist icon and Council parking, plus a small reserve with seating out front. Live, work, let, invest, weekender, Air BnB The work/life possibilities are many & amp; varied.