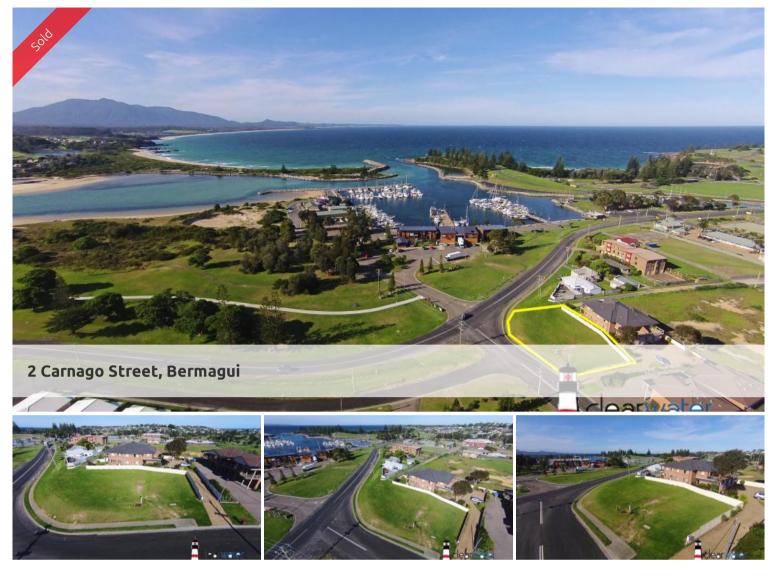

## Zoned R3 - Medium Density Residential - LAND

Arguably one of the best vacant blocks of land in this price range. Build your dream home here or Units (subject to council approval).

Zoned R3 - Medium Density Residential - 762m2.

Located opposite the popular Bermagui Wharf Complex.

Short walk to Beaches, Harbour, Shops & Restaurants. Bermagui Golf Course is just down the road.

The above information provided has been furnished to us by the vendor/s. We have not verified whether or not that information is accurate and do not have any belief in one way or the other in its accuracy. We do not accept any responsibility to any person for its accuracy and do no more than pass it on. All interested parties should make and rely upon their own inquiries in order to determine whether or not this information is in fact accurate.

🗔 762 m2

PriceSOLD for \$485,000Property TypeResidentialProperty ID285Land Area762 m2