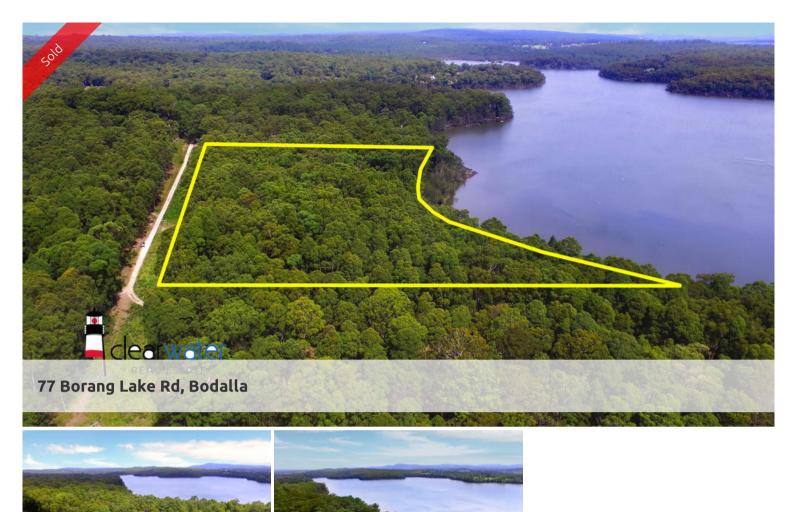

## Lakefront - 14 Acres - No Building Entitlement

"Constantine" - 14.2 Lakefront acres with NO building entitlement. This land can be used as a retreat with some overnight stays to enjoy this parcel of paradise just out of Bodalla.

Borang lake is a tributary to the Tuross River (Tidal) and has an abundance of birds, fish and native animals.

Subject to Eurobodalla Shire Council consent, a farm shed of up to 200m2 may be able to be built but it must the council requirement.

PriceSOLDProperty TyperesidProperty ID281Land Area14.20

SOLD for \$203,000 residential 281 14.20 ac