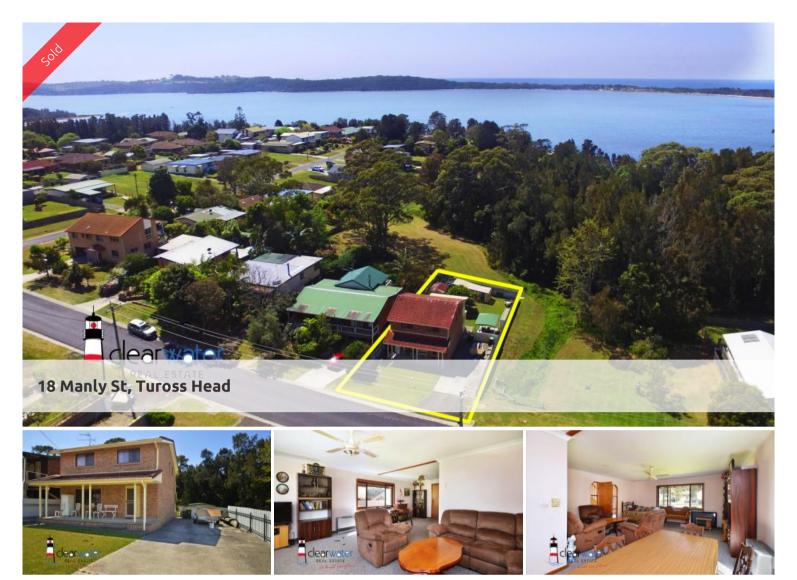

## Tuross Head - Family Home

"Tallulah" - Located in a quiet location in Tuross Head, yet close to Golf Course, shopping centre, lakes and beaches. This brick home would be ideal for a family, retirees or as a rental property.

Downstairs: Entry/foyer, open plan lounge, dining & kitchen, breakfast room, laundry and toilet. Off the breakfast room is a screened patio for alfresco entertaining.

Upstairs: Three bedrooms, central bathroom, ensuite to master, built in robe and a verandah where you look at a bushy aspect.

Outside: Access to the fully fenced rear yard is via side gates or through the screen patio. There is a vegetable garden, established fruit trees, orange tree and grape vines. Plenty of parking for a cars, caravan and boat. The outdoor shed has all the plumbing for 4<sup>th</sup> toilet.

Overall: a solid family home on a level block. There is an empty council block next door so you are not surrounded by neighbours.

Location: Within walking distance to the lake and tennis courts

The above information provided has been furnished to us by the vendor/s. We have not verified whether or not that information is accurate and do not have any belief in one way or the other in its accuracy. We do not accept any responsibility to any person for its accuracy and do no more than pass it on. All interested parties should make and rely upon their own inquiries in order to determine whether or not this information is in fact accurate.