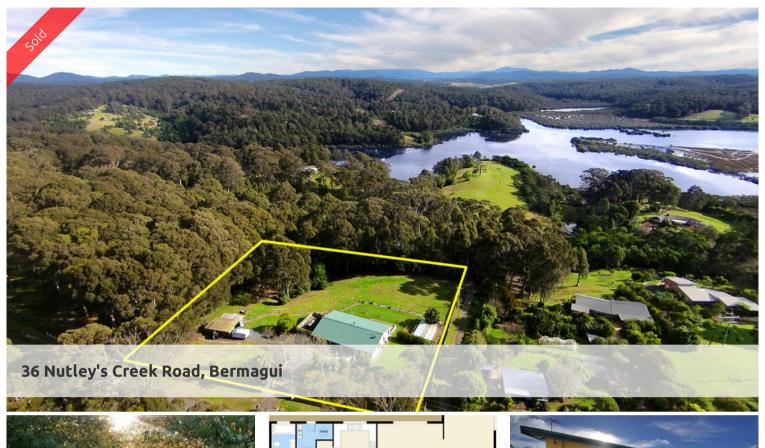

## Motivated Vendor - Acres Close To Town

"Fair Winds" - Modern single level home with some extras to please those who love to entertain. Situated on 2.2 acres and only a short distance from the main street of Bermagui is this spacious four bedroom, two bathroom home with formal dining, lounge and a very special alfresco area.

The home has been designed with wide hallways and doorways for easy wheel chair access. A well planned walled Mediterranean Styled alfresco entertaining area is ideal for your family gatherings. A rear patio looks over the grassy yard and has river glimpses through the native trees.