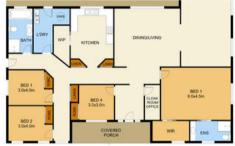

Features Include: Formal entry with cloak room or office, modern kitchen with new appliances, formal dining room, central bathroom with toilet, shower & bath, 3 good sized bedrooms with built in robes plus a master bedroom with walk in robe and ensuite. Three double door linen cupboards down the hall give you a huge amount of storage space. There is also ceramic floor tiles throughout the home with timber floors in the bedrooms. The separate laundry is a good size with plenty of under bench storage.